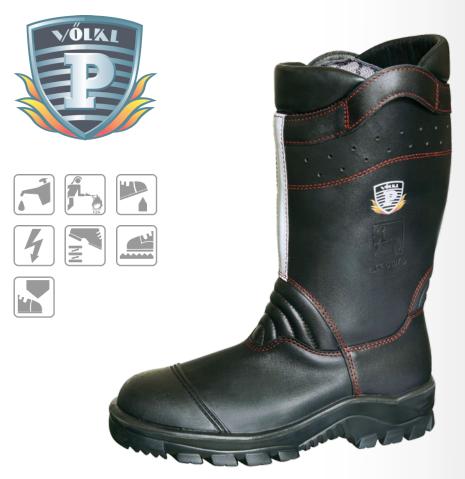

## Kommandant Pro

Reference: 33012 | Sizes 36-50 | DIN EN ISO 15090:2012

**Dverview** 

- quick entry and perfect fit
  - award winning model
- injection moulded rubber/PU sole with excellent energy absorption and heat insulation properties
  - temperature inside the shoe increases by only +2.3 °C
  - proportion of PU above 90%
- new and recyclableSympatex® Moisture-Tec® membrane lining
- improved comfort thanks to flex points on instep and upper heel | forepart and upper leg padding, with additional ankle padding | glove friendly pull-on loops | wide natural fit in size 12 | leg height about 33 cm | weight approx. 1250 g | black, full grain waterproof leather 2.4-2.6mm | no side seams | anatomically shaped steel toe cap | abrasion resistant scuff cap with twin recessed seams | removable, anatomically shaped and sweat absorbing cork insole
- self-cleaning outsole with tread depth of 6mm | lateral profile | stainless steel midsole | oil, fuel and acid resistant | slipping resistance SRC
- breathable and waterproof | improved foot climate (74% less moisture) and reduced heat accumulation (45% less heat) compared to leading market technologies